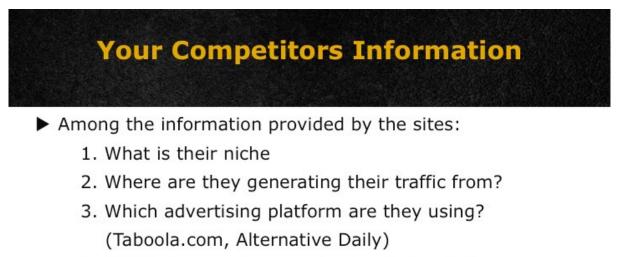

- 4. Which site are they purchasing their ads from?
- 5. How many visits do they have on their landing page?

**BIG TRAFFIC FIRESALE** 

**S8:** Among the useful information the sites provides regarding your competitors include:

• What is their niche?

- Where are they generating their traffic from?
- Which referrals/advertising platform are they using? (e.g. Taboola.com, Alternative Daily)
- Which site are they purchasing their ads from?
- How many visits do they have on their landing page?