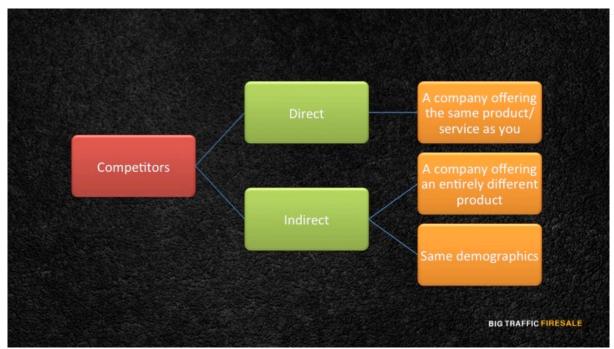

## **2 Types of Competitors**

- There are 2 types of competitors:
  - 1. Direct competitors
  - 2. Indirect competitors

**BIG TRAFFIC FIRESALE** 

**S4:** The same case applies when you choose to advertise your product or service via media buying. There are two types of competitors:

- 1. Your direct competitors
- 2. Your indirect competitors

**S5:** Firstly, let's understand the direct competitor. Your direct competitor is defined as the company offering the same product or service as you are. For

instance, if you are selling health supplements you notice that company A is also selling health supplements.

Meanwhile your indirect competitors are those who are offering an entirely different product or service than you are, but they are catering to the same demographic.

This means they have the same target audience as you do. Let's illustrate an example. As stated earlier, your company is selling health supplements catering to a specific audience. In this case, let's say your customers are focused on elderly folks ranging from 50 to 70 years old.

For company B, they are serving the exact same audience as you are. However they are offering a different product. Company B is offering a fitness course for their customers.

| 🔁 Website Analysis 🚽                                                                                                                                                                                                                                                                                                                                                                                                                                                                                                                                                                                                                                                                                | and the second                                        |              | a              |                        | • • • • •         |                      |            |
|-----------------------------------------------------------------------------------------------------------------------------------------------------------------------------------------------------------------------------------------------------------------------------------------------------------------------------------------------------------------------------------------------------------------------------------------------------------------------------------------------------------------------------------------------------------------------------------------------------------------------------------------------------------------------------------------------------|-------------------------------------------------------|--------------|----------------|------------------------|-------------------|----------------------|------------|
| Colepton - Amonton                                                                                                                                                                                                                                                                                                                                                                                                                                                                                                                                                                                                                                                                                  | e Castalian e Gaption                                 | * 1410       | ryant.         | Ban 2017 Mar 2017 Day  | una +) (a suma    | · include Subdomains | - <b>1</b> |
| Noticita Desivisio                                                                                                                                                                                                                                                                                                                                                                                                                                                                                                                                                                                                                                                                                  | Website Overview                                      |              |                |                        | R Al suffe O Leas | and D Made           | 1482       |
| Website Audience                                                                                                                                                                                                                                                                                                                                                                                                                                                                                                                                                                                                                                                                                    | B Clobal Back -                                       |              | B Country Bank |                        | A Common Real of  |                      |            |
| ai Taftikinggeren                                                                                                                                                                                                                                                                                                                                                                                                                                                                                                                                                                                                                                                                                   | O Global Rank                                         |              | P Country Rank |                        | Category Rank     |                      | \$ 57.8    |
| O Geography<br>6 Automatic Internation                                                                                                                                                                                                                                                                                                                                                                                                                                                                                                                                                                                                                                                              | di stay con                                           | #25          | · etapatre     |                        | · elegenet        | -                    | 6.00       |
| M Autorie research                                                                                                                                                                                                                                                                                                                                                                                                                                                                                                                                                                                                                                                                                  | <ul> <li>artisticion</li> <li>autoriticion</li> </ul> | **           | analysis       |                        | amagenciam        |                      | 9.89       |
| with law as                                                                                                                                                                                                                                                                                                                                                                                                                                                                                                                                                                                                                                                                                         | e legeton                                             | 6228         | · terget.com   | 414                    | · seget cont      |                      | 232        |
| ad Marketig No.                                                                                                                                                                                                                                                                                                                                                                                                                                                                                                                                                                                                                                                                                     |                                                       |              |                |                        |                   |                      |            |
| 6 Antennas                                                                                                                                                                                                                                                                                                                                                                                                                                                                                                                                                                                                                                                                                          | Website Audience                                      |              |                |                        | Similar           | Web c                | om         |
| Ch Search                                                                                                                                                                                                                                                                                                                                                                                                                                                                                                                                                                                                                                                                                           | website Audience                                      |              |                |                        | ommun             | meb.e                | .0111      |
| P Date Meridia                                                                                                                                                                                                                                                                                                                                                                                                                                                                                                                                                                                                                                                                                      | C Total Visits                                        |              |                | Traffic Share          |                   | (4)                  | 320        |
| a second s | 10-217 - the 211. Q meaning                           |              |                | 34 201 the 201 0 month | -                 |                      | 5.55       |
| huffs Destination                                                                                                                                                                                                                                                                                                                                                                                                                                                                                                                                                                                                                                                                                   | Deman                                                 | _            | - 8            | Datah                  | Detting           | Multin .             | 1.44       |
| Nebalte Content                                                                                                                                                                                                                                                                                                                                                                                                                                                                                                                                                                                                                                                                                     | Contraction of the second                             |              |                | E manan                | 51.575            | 41.42%               | 1.50       |
|                                                                                                                                                                                                                                                                                                                                                                                                                                                                                                                                                                                                                                                                                                     | it wanted on                                          |              | 889.744        | a wattances            | 34.21%            | 10.799               | 214        |
|                                                                                                                                                                                                                                                                                                                                                                                                                                                                                                                                                                                                                                                                                                     | · terget zon                                          |              | 367.044        | · segetate             | 4.375             | 10.00%               | 144        |
|                                                                                                                                                                                                                                                                                                                                                                                                                                                                                                                                                                                                                                                                                                     |                                                       |              |                |                        |                   |                      | \$2.0      |
|                                                                                                                                                                                                                                                                                                                                                                                                                                                                                                                                                                                                                                                                                                     | Engagement                                            |              |                |                        |                   |                      | 625        |
|                                                                                                                                                                                                                                                                                                                                                                                                                                                                                                                                                                                                                                                                                                     | pe 2017 - line (211), Q Humphrise                     | C North York | C AN MALE      |                        | parties           |                      | 1.00       |